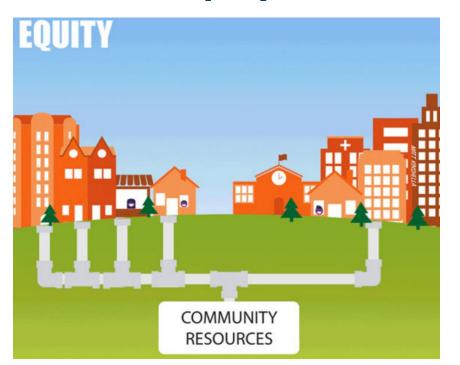

## **Equality v. Equity**

### **Equity**

Graphic description to the immediate left: Picture of a town with the word equality above it. Town is divided in half with one community resource pipe going to one area and four pipes going to another area.