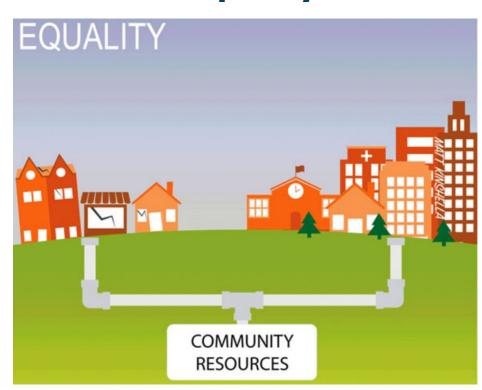

## **Equality v. Equity**

#### **Equality**

Graphic description to the immediate right: Picture of a town with the word equality above it. Town is divided in half with one community resource pipe going to each area.