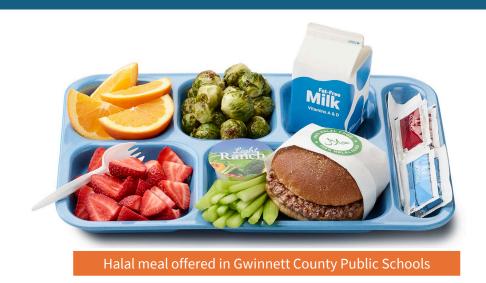

#### **How do Kosher and Halal foods fit?**

- Kosher and halal foods can fit into existing Child Nutrition Programs meal pattern requirements
  - Crediting is the same for kosher/non-kosher foods and halal/non-halal foods
- Flexibilities for serving kosher-observant participants:
  - Meat and dairy are not required to be offered together
  - Allows unenriched matzo to credit for Grains component during Passover
  - Exempts dark green vegetable requirement in NSLP
- Applies to all Child Nutrition Programs