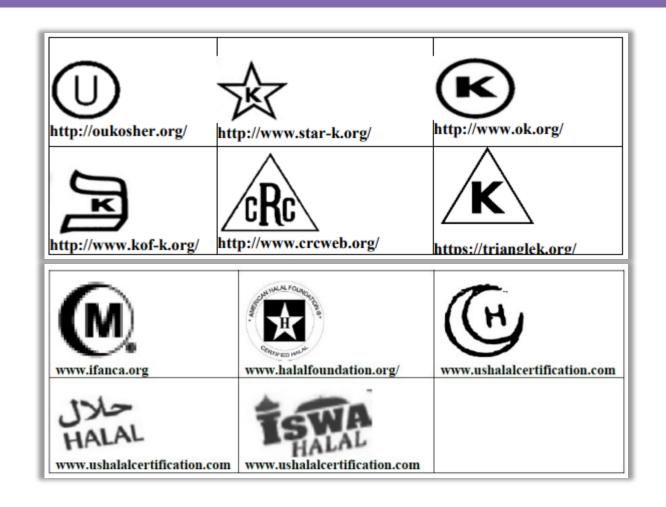

#### Foods Available List – Inherently Kosher and Halal

# Foods on the FAL that may be inherently kosher or halal include:

- Plant-based proteins: dried pinto beans
- Fresh produce: apples and oranges
- Grains: rice and rolled oats

#### Certifications

## **Example: Certifications**

#### 100330 - Salsa, Low-sodium, Canned

| ALLERGENS          |                                                                                                                                                                                                                                                                                                                        | <u> </u>                                                                                                                                                           |                                                                                                                                                                                                  | Y        |
|--------------------|------------------------------------------------------------------------------------------------------------------------------------------------------------------------------------------------------------------------------------------------------------------------------------------------------------------------|--------------------------------------------------------------------------------------------------------------------------------------------------------------------|--------------------------------------------------------------------------------------------------------------------------------------------------------------------------------------------------|----------|
| Egg Allergen       | FREE_FROM                                                                                                                                                                                                                                                                                                              | FREE_FROM                                                                                                                                                          | FREE_FROM                                                                                                                                                                                        |          |
| Fish Allergen      | FREE_FROM                                                                                                                                                                                                                                                                                                              | FREE_FROM                                                                                                                                                          | FREE_FROM                                                                                                                                                                                        |          |
| Milk Allergen      | FREE_FROM                                                                                                                                                                                                                                                                                                              | FREE_FROM                                                                                                                                                          | FREE_FROM                                                                                                                                                                                        |          |
| Peanut Allergen    | FREE_FROM                                                                                                                                                                                                                                                                                                              | FREE_FROM                                                                                                                                                          | FREE_FROM                                                                                                                                                                                        |          |
| Sesame Allergen    | FREE_FROM                                                                                                                                                                                                                                                                                                              | FREE_FROM                                                                                                                                                          | FREE_FROM                                                                                                                                                                                        |          |
| Shellfish Allergen | NOT_INTENTIONALLY_NOR_INHERENT LY_INCLUDED                                                                                                                                                                                                                                                                             | FREE_FROM                                                                                                                                                          | FREE_FROM                                                                                                                                                                                        |          |
| Soy Allergen       | FREE_FROM                                                                                                                                                                                                                                                                                                              | FREE_FROM                                                                                                                                                          | FREE_FROM                                                                                                                                                                                        |          |
| Tree Nut Allergen  | FREE_FROM                                                                                                                                                                                                                                                                                                              | FREE_FROM                                                                                                                                                          | FREE_FROM                                                                                                                                                                                        |          |
| Wheat Allergen     | FREE_FROM                                                                                                                                                                                                                                                                                                              | FREE_FROM                                                                                                                                                          | FREE_FROM                                                                                                                                                                                        |          |
| CERTIFICATIONS     |                                                                                                                                                                                                                                                                                                                        |                                                                                                                                                                    |                                                                                                                                                                                                  |          |
| Kosher             | Triangle K                                                                                                                                                                                                                                                                                                             | Orthodox Union                                                                                                                                                     | Orthodox Union                                                                                                                                                                                   | <b>—</b> |
| Halal              |                                                                                                                                                                                                                                                                                                                        |                                                                                                                                                                    | The Islamic Food and Nutrition Council                                                                                                                                                           |          |
| Патат              |                                                                                                                                                                                                                                                                                                                        |                                                                                                                                                                    | of America                                                                                                                                                                                       |          |
| INGREDIENTS        |                                                                                                                                                                                                                                                                                                                        |                                                                                                                                                                    |                                                                                                                                                                                                  |          |
|                    | Tomato Puree (Water, Tomato Paste), Tomatoes, Onions, Green Bell Peppers, Contains Less Than 2% of the Following: Jalapeno Peppers (Jalapeno Peppers, Distilled Vinegar, Salt, Calcium Chloride), Distilled Vinegar, Modified Food Starch (Corn), Citric Acid, Garlic Powder, Xanthan Gum, Natural Flavor, Salt, Spice | Tomato Puree, Diced Tomatoes in<br>Tomato Juice, Jalapeno Peppers,<br>Distilled Vinegar, Natural Flavors,<br>Dehydrated Onions, Salt, Dehydrated<br>Garlic, Spices | Fresh Vine-Ripened Tomatoes, Jalapeno Peppers, Distilled Vinegar, Corn Syrup, Dehydrated Onion, Salt, Natural Flavor, Spices, Garlic Powder, Bell Peppers, Modified Food Starch, and Xanthan Gum |          |
| LAST UPDATED       | 8/29/2022                                                                                                                                                                                                                                                                                                              | 4/5/2022                                                                                                                                                           | 8/29/2022                                                                                                                                                                                        |          |